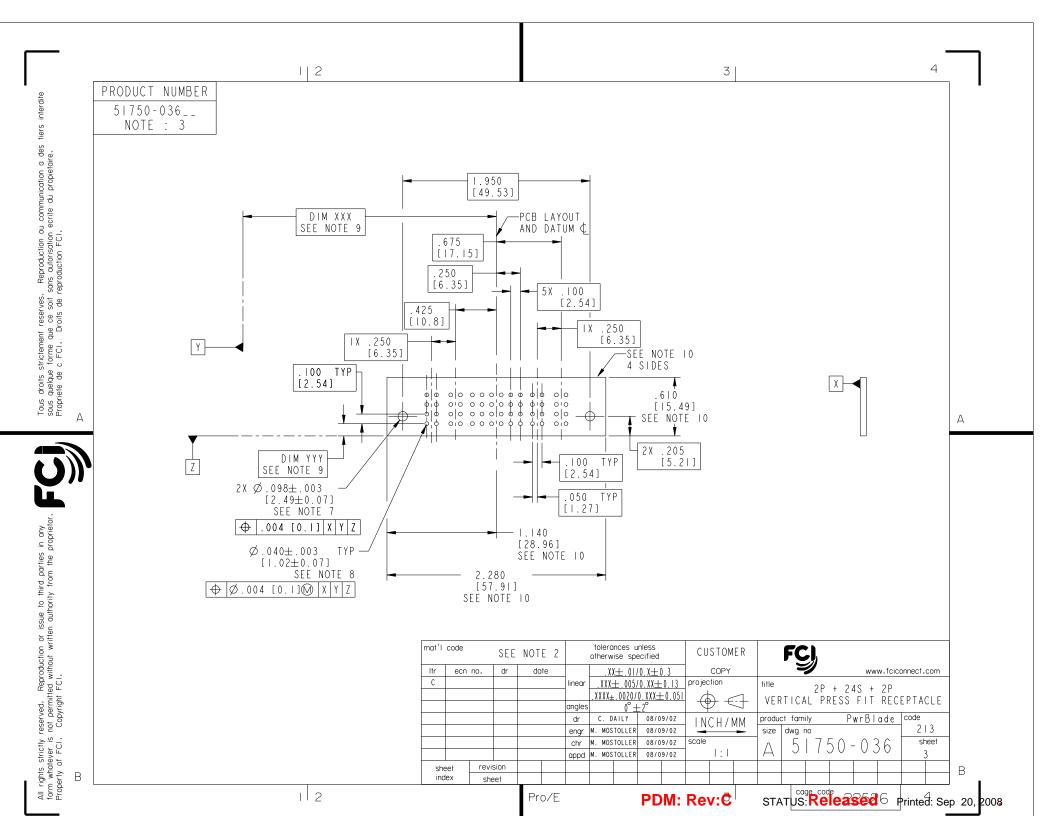

Tous droits strictement reserves. Reproduction ou communication a des tiers interdite sous quelque forme que ce soit sons autorisation ecrite du propietaire. Propriete de c FCI. Droits de reproduction FCI.

All rights strictly reserved. Reproduction or issue to third parties in any form wholever is not permitted without written authority from the proprietor. Property of FCI. Copyright FCI.

| •                                                   |                                                                                                                                                                                                                                                                                                                                                                                                                                                                                                                                                                                                                                                                                                                                                |                                                                                                                            |                                                                 |                                                                                                                                                                         |       |                                                                                                                                                                                                          | , <b></b> ]       |
|-----------------------------------------------------|------------------------------------------------------------------------------------------------------------------------------------------------------------------------------------------------------------------------------------------------------------------------------------------------------------------------------------------------------------------------------------------------------------------------------------------------------------------------------------------------------------------------------------------------------------------------------------------------------------------------------------------------------------------------------------------------------------------------------------------------|----------------------------------------------------------------------------------------------------------------------------|-----------------------------------------------------------------|-------------------------------------------------------------------------------------------------------------------------------------------------------------------------|-------|----------------------------------------------------------------------------------------------------------------------------------------------------------------------------------------------------------|-------------------|
|                                                     | I 2<br>PRODUCT NUMBER<br>51750-036<br>NOTE : 3                                                                                                                                                                                                                                                                                                                                                                                                                                                                                                                                                                                                                                                                                                 |                                                                                                                            |                                                                 |                                                                                                                                                                         | 3     | 4                                                                                                                                                                                                        |                   |
| Propriete de c F.C.I. Uroits de reproduction F.C.I. | NOTES:<br>1. DIMENSIONS AND TOLERANCES ARE IN ACCORDANCE WITH<br>ASME Y14.5M, 1994 UNLESS OTHERWISE SPECIFIED.<br>CONNECTOR NOTES:<br>2. HOUSING MATERIAL: UL 94 V-0 GLASS FILLED HIGH-TEMP THERMOPLASTIC<br>POWER CONTACT MATERIAL: COPPER ALLOY<br>SIGNAL PIN MATERIAL: COPPER ALLOY<br>SIGNAL PIN MATERIAL: COPPER ALLOY<br>MANUFACTURENTAL: COPPER ALLOY<br>3. SEE ITEM 7 & 8 IN PRINT 10064183 FOR PLATING SPEC OF 51750-036 AND 51750-036LF RESPECTIVELY.<br>4. MANUFACTURENTS NAME, P/N, AND DATE CODE TO APPEAR ON THIS SURFACE.<br>5. PRODUCT SPECIFICATION GS-12-149.<br>APPLICATION SPECIFICATION BUS-20-067<br>PCB - NOTES:<br>6. ALL HOLE DIAMETERS ARE FINISHED HOLE SIZE.<br>7. MOUNTING HOLES, WHERE APPLICABLE, ARE UNPLATED. |                                                                                                                            |                                                                 |                                                                                                                                                                         |       |                                                                                                                                                                                                          |                   |
|                                                     | <ul> <li>8. Ø.0453±.0010 [I.151±0.025] DRILLED HOLES PLATED WITH<br/>.0003 [0.008] MIN SnPb OVER .001 [0.03]<br/>TO .003 [0.08] Cu PLATING TO ACHIEVE<br/>Ø.040±.003 [I.02±.07] HOLE.</li> <li>9. "DIM XXX" AND "YYY" TO BE DETERMINED BY THE CUSTOMER.</li> <li>10. CONNECTOR KEEP-OUT ZONE.</li> <li>11. ACSYMBOL WILL BE NEXT TO ANY DIMENSION, VIEW, OR NOTE WHICH HAS BEEN MODIFIED<br/>WITH THE CURRENT DRAWING REVISION.</li> </ul>                                                                                                                                                                                                                                                                                                     |                                                                                                                            |                                                                 |                                                                                                                                                                         |       |                                                                                                                                                                                                          | А                 |
| at FCI. Copyright FCI.                              |                                                                                                                                                                                                                                                                                                                                                                                                                                                                                                                                                                                                                                                                                                                                                | Itr     ecn no.     dr       C     -     -       -     -     -       -     -     -       -     -     -       -     -     - | NOTE 2 oth<br>date inear,X)<br>angles dr C<br>engr M.<br>chr M. | lerances unless<br>erwise specified<br>XX⊥.01/0.X±0.3<br>XX±.005/0.XX±0.13<br>XX±.005/0.XX±0.051<br>0°±2°<br>DAILY 08/09/02<br>MOSTOLLER 08/09/02<br>MOSTOLLER 08/09/02 |       | www.fciconnect.com         title       2P + 24S + 2P         VERTICAL PRESS FIT RECEPTACL         product family       PwrBlade         code         size       dwg no         A       5   7 5 0 - 0 3 6 | E                 |
| Property of                                         | 1 2                                                                                                                                                                                                                                                                                                                                                                                                                                                                                                                                                                                                                                                                                                                                            | sheet revision<br>index sheet                                                                                              | Pro/E                                                           |                                                                                                                                                                         | Rev:Ē | STATUS: Released Printed:                                                                                                                                                                                | B<br>Sep 20, 2008 |

All rights strictly reserved. Reproduction or issue to third parties in any form whatever is not permuted without written authority from the proprietor. Property of FCI. Copyright FCI.