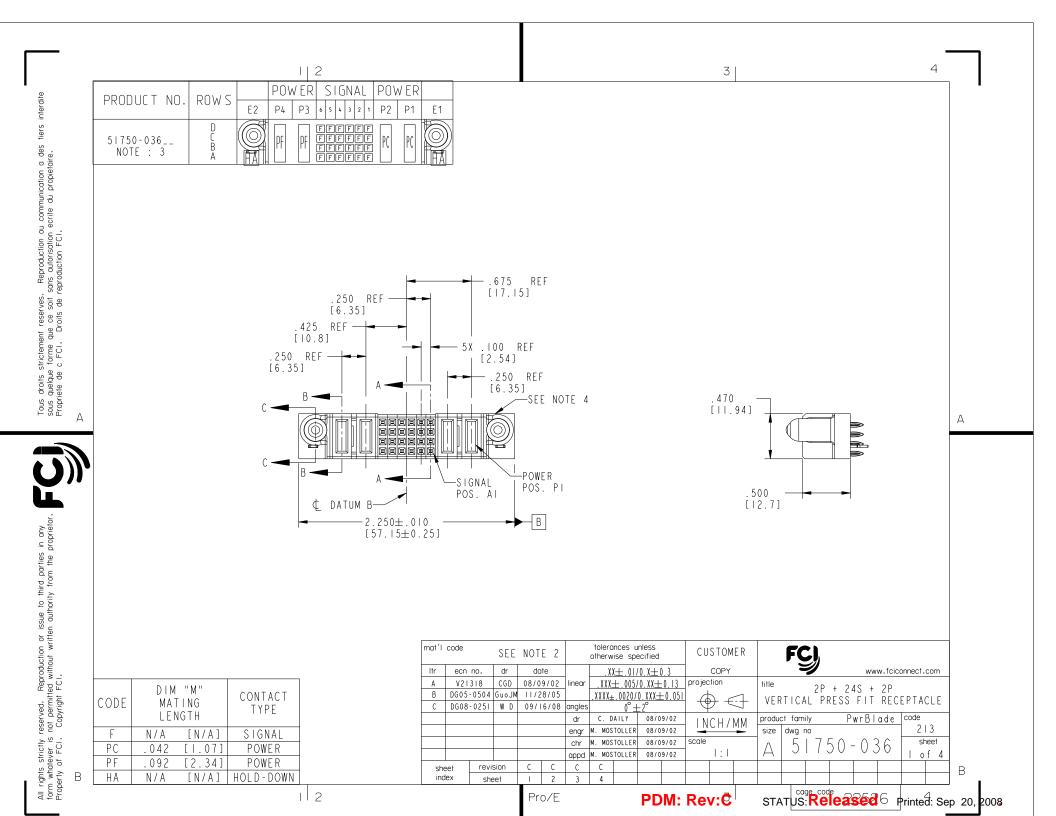

Tous droits strictement reserves. Reproduction ou communication a des tiers interdite sous quelque forme que ce soit sons autorisation ecrite du propietaire. Propriete de c FCI. Droits de reproduction FCI.

All rights strictly reserved. Reproduction or issue to third parties in any form wholever is not permitted without written authority from the proprietor. Property of FCI. Copyright FCI.

| •                                                   |                                                                                                                                                                                                                                                                                                                                                                                                                                                                                                                                                                                                                                                                                                                                                |                                                                                                                            |                                                                 |                                                                                                                                                                         |       |                                                                                                                                                                                                          | , <b></b> ]       |
|-----------------------------------------------------|------------------------------------------------------------------------------------------------------------------------------------------------------------------------------------------------------------------------------------------------------------------------------------------------------------------------------------------------------------------------------------------------------------------------------------------------------------------------------------------------------------------------------------------------------------------------------------------------------------------------------------------------------------------------------------------------------------------------------------------------|----------------------------------------------------------------------------------------------------------------------------|-----------------------------------------------------------------|-------------------------------------------------------------------------------------------------------------------------------------------------------------------------|-------|----------------------------------------------------------------------------------------------------------------------------------------------------------------------------------------------------------|-------------------|
|                                                     | I 2<br>PRODUCT NUMBER<br>51750-036<br>NOTE : 3                                                                                                                                                                                                                                                                                                                                                                                                                                                                                                                                                                                                                                                                                                 |                                                                                                                            |                                                                 |                                                                                                                                                                         | 3     | 4                                                                                                                                                                                                        |                   |
| Propriete de c F.C.I. Uroits de reproduction F.C.I. | NOTES:<br>1. DIMENSIONS AND TOLERANCES ARE IN ACCORDANCE WITH<br>ASME Y14.5M, 1994 UNLESS OTHERWISE SPECIFIED.<br>CONNECTOR NOTES:<br>2. HOUSING MATERIAL: UL 94 V-0 GLASS FILLED HIGH-TEMP THERMOPLASTIC<br>POWER CONTACT MATERIAL: COPPER ALLOY<br>SIGNAL PIN MATERIAL: COPPER ALLOY<br>SIGNAL PIN MATERIAL: COPPER ALLOY<br>MANUFACTURENTAL: COPPER ALLOY<br>3. SEE ITEM 7 & 8 IN PRINT 10064183 FOR PLATING SPEC OF 51750-036 AND 51750-036LF RESPECTIVELY.<br>4. MANUFACTURENTS NAME, P/N, AND DATE CODE TO APPEAR ON THIS SURFACE.<br>5. PRODUCT SPECIFICATION GS-12-149.<br>APPLICATION SPECIFICATION BUS-20-067<br>PCB - NOTES:<br>6. ALL HOLE DIAMETERS ARE FINISHED HOLE SIZE.<br>7. MOUNTING HOLES, WHERE APPLICABLE, ARE UNPLATED. |                                                                                                                            |                                                                 |                                                                                                                                                                         |       |                                                                                                                                                                                                          |                   |
|                                                     | <ul> <li>8. Ø.0453±.0010 [I.151±0.025] DRILLED HOLES PLATED WITH<br/>.0003 [0.008] MIN SnPb OVER .001 [0.03]<br/>TO .003 [0.08] Cu PLATING TO ACHIEVE<br/>Ø.040±.003 [I.02±.07] HOLE.</li> <li>9. "DIM XXX" AND "YYY" TO BE DETERMINED BY THE CUSTOMER.</li> <li>10. CONNECTOR KEEP-OUT ZONE.</li> <li>11. ACSYMBOL WILL BE NEXT TO ANY DIMENSION, VIEW, OR NOTE WHICH HAS BEEN MODIFIED<br/>WITH THE CURRENT DRAWING REVISION.</li> </ul>                                                                                                                                                                                                                                                                                                     |                                                                                                                            |                                                                 |                                                                                                                                                                         |       |                                                                                                                                                                                                          | А                 |
| at FCI. Copyright FCI.                              |                                                                                                                                                                                                                                                                                                                                                                                                                                                                                                                                                                                                                                                                                                                                                | Itr     ecn no.     dr       C     -     -       -     -     -       -     -     -       -     -     -       -     -     - | NOTE 2 oth<br>date inear,X)<br>angles dr C<br>engr M.<br>chr M. | lerances unless<br>erwise specified<br>XX⊥.01/0.X±0.3<br>XX±.005/0.XX±0.13<br>XX±.005/0.XX±0.051<br>0°±2°<br>DAILY 08/09/02<br>MOSTOLLER 08/09/02<br>MOSTOLLER 08/09/02 |       | www.fciconnect.com         title       2P + 24S + 2P         VERTICAL PRESS FIT RECEPTACL         product family       PwrBlade         code         size       dwg no         A       5   7 5 0 - 0 3 6 | E                 |
| Property of                                         | 1 2                                                                                                                                                                                                                                                                                                                                                                                                                                                                                                                                                                                                                                                                                                                                            | sheet revision<br>index sheet                                                                                              | Pro/E                                                           |                                                                                                                                                                         | Rev:Ē | STATUS: Released Printed:                                                                                                                                                                                | B<br>Sep 20, 2008 |