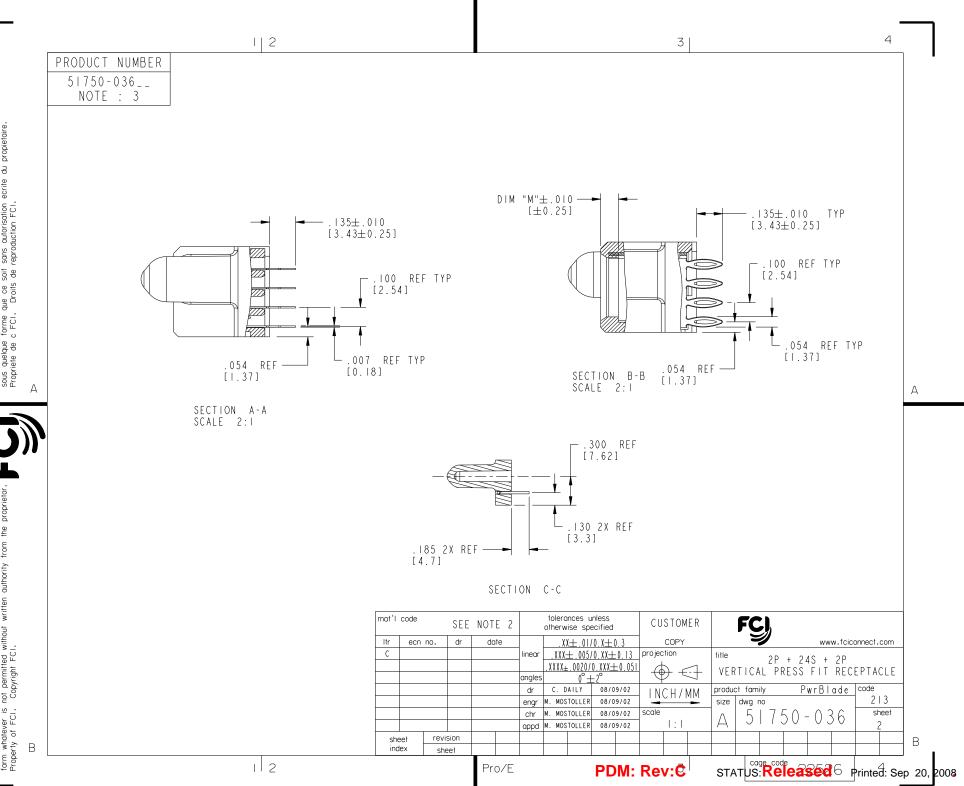

Tous droits strictement reserves. Reproduction ou communication a des tiers interdite sous quelque forme que ce soit sons autorisation ecrite du propietaire. Propriete de c FCI. Droits de reproduction FCI.

All rights strictly reserved. Reproduction or issue to third parties in any form wholever is not permitted without written authority from the proprietor. Property of FCI. Copyright FCI.

| •                                                   |                                                                                                                                                                                                                                                                                                                                                                                                                                                                                                                                                                                                                                                                                                                                                |                                                                                                                            |                                                                 |                                                                                                                                                                         |       |                                                                                                                                                                                                          | , <b></b> ]       |
|-----------------------------------------------------|------------------------------------------------------------------------------------------------------------------------------------------------------------------------------------------------------------------------------------------------------------------------------------------------------------------------------------------------------------------------------------------------------------------------------------------------------------------------------------------------------------------------------------------------------------------------------------------------------------------------------------------------------------------------------------------------------------------------------------------------|----------------------------------------------------------------------------------------------------------------------------|-----------------------------------------------------------------|-------------------------------------------------------------------------------------------------------------------------------------------------------------------------|-------|----------------------------------------------------------------------------------------------------------------------------------------------------------------------------------------------------------|-------------------|
|                                                     | I 2<br>PRODUCT NUMBER<br>51750-036<br>NOTE : 3                                                                                                                                                                                                                                                                                                                                                                                                                                                                                                                                                                                                                                                                                                 |                                                                                                                            |                                                                 |                                                                                                                                                                         | 3     | 4                                                                                                                                                                                                        |                   |
| Propriete de c F.C.I. Uroits de reproduction F.C.I. | NOTES:<br>1. DIMENSIONS AND TOLERANCES ARE IN ACCORDANCE WITH<br>ASME Y14.5M, 1994 UNLESS OTHERWISE SPECIFIED.<br>CONNECTOR NOTES:<br>2. HOUSING MATERIAL: UL 94 V-0 GLASS FILLED HIGH-TEMP THERMOPLASTIC<br>POWER CONTACT MATERIAL: COPPER ALLOY<br>SIGNAL PIN MATERIAL: COPPER ALLOY<br>SIGNAL PIN MATERIAL: COPPER ALLOY<br>MANUFACTURENTAL: COPPER ALLOY<br>3. SEE ITEM 7 & 8 IN PRINT 10064183 FOR PLATING SPEC OF 51750-036 AND 51750-036LF RESPECTIVELY.<br>4. MANUFACTURENTS NAME, P/N, AND DATE CODE TO APPEAR ON THIS SURFACE.<br>5. PRODUCT SPECIFICATION GS-12-149.<br>APPLICATION SPECIFICATION BUS-20-067<br>PCB - NOTES:<br>6. ALL HOLE DIAMETERS ARE FINISHED HOLE SIZE.<br>7. MOUNTING HOLES, WHERE APPLICABLE, ARE UNPLATED. |                                                                                                                            |                                                                 |                                                                                                                                                                         |       |                                                                                                                                                                                                          |                   |
|                                                     | <ul> <li>8. Ø.0453±.0010 [I.151±0.025] DRILLED HOLES PLATED WITH<br/>.0003 [0.008] MIN SnPb OVER .001 [0.03]<br/>TO .003 [0.08] Cu PLATING TO ACHIEVE<br/>Ø.040±.003 [I.02±.07] HOLE.</li> <li>9. "DIM XXX" AND "YYY" TO BE DETERMINED BY THE CUSTOMER.</li> <li>10. CONNECTOR KEEP-OUT ZONE.</li> <li>11. ACSYMBOL WILL BE NEXT TO ANY DIMENSION, VIEW, OR NOTE WHICH HAS BEEN MODIFIED<br/>WITH THE CURRENT DRAWING REVISION.</li> </ul>                                                                                                                                                                                                                                                                                                     |                                                                                                                            |                                                                 |                                                                                                                                                                         |       |                                                                                                                                                                                                          | А                 |
| at FCI. Copyright FCI.                              |                                                                                                                                                                                                                                                                                                                                                                                                                                                                                                                                                                                                                                                                                                                                                | Itr     ecn no.     dr       C     -     -       -     -     -       -     -     -       -     -     -       -     -     - | NOTE 2 oth<br>date inear,X)<br>angles dr C<br>engr M.<br>chr M. | lerances unless<br>erwise specified<br>XX⊥.01/0.X±0.3<br>XX±.005/0.XX±0.13<br>XX±.005/0.XX±0.051<br>0°±2°<br>DAILY 08/09/02<br>MOSTOLLER 08/09/02<br>MOSTOLLER 08/09/02 |       | www.fciconnect.com         title       2P + 24S + 2P         VERTICAL PRESS FIT RECEPTACL         product family       PwrBlade         code         size       dwg no         A       5   7 5 0 - 0 3 6 | E                 |
| Property of                                         | 1 2                                                                                                                                                                                                                                                                                                                                                                                                                                                                                                                                                                                                                                                                                                                                            | sheet revision<br>index sheet                                                                                              | Pro/E                                                           |                                                                                                                                                                         | Rev:Ē | STATUS: Released Printed:                                                                                                                                                                                | B<br>Sep 20, 2008 |